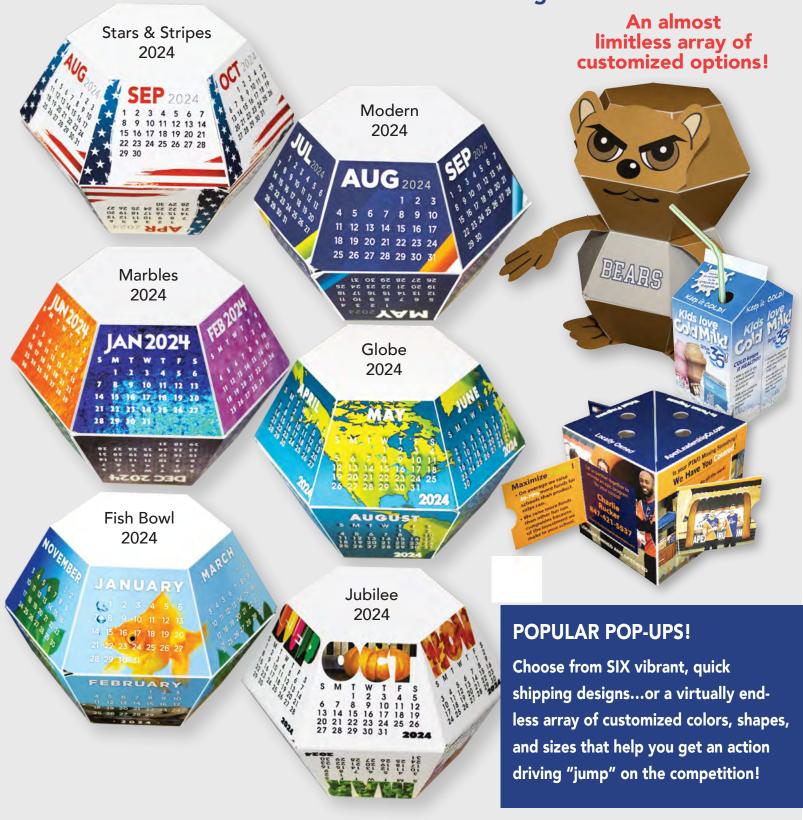

## Our Pop-Ups are POPPING UP Everywhere Because They Help Your Message Stand Out!

- Mail perfectly flat, then leap into the hands of your recipient when opened.
- Are easy to customize with TWO imprint areas.
- Come in a range of vibrant, pre-printed calendar designs for quick shipping.
- Are also available in custom shapes, sizes and designs with or without calendar.
- Come pre-inserted into their own custom envelope (included).