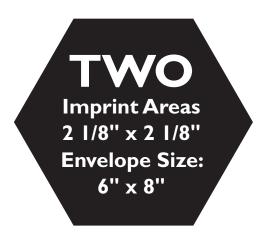

## POP-UP CALENDAR SPECIFICATIONS AND PRICING

Please note: If you are inserting a card or other flat item with your Pop-Up, the inside dimension of the envelope is slightly smaller than the outer dimension shown above. Please check with your sales rep. for specific measurements before printing your piece.